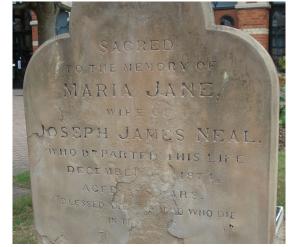

# VATERBABIES SCULPTURE BY LYDIA KARPINSKA ARBS

BY LYDIA KARPINSKA ARBS Featuring the images of Wokingham schoolchildren Kim White aged 9 years and Tim Gardner aged 7 yea this sculpture takes its inspiration from the book. 'THE WATERBABIES' by the Rev. Charles Kingsley. The Rev. Kingsley interviewed local chimney sweep, MAES SEAWARD of ROSE STREET, about his receiper as a child sweep, which were lare used as the basis for the character TOM in the book. JAMES SEAWARD, who had 12 children, was elected JAMES SEAWARD, who had 12 children, was elected Many of his descendants still live locally. Many of his descendants still live locally. (Find the representation of a chimney in this sculpture, and you might just see TOM smiling back at you)!