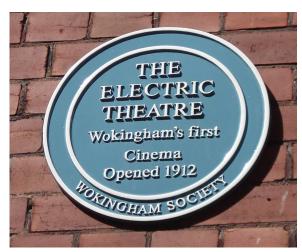

## **Wokingham Answers**



1. What did Le Rothes Street become? Rose Street



2. Where will a dolphin find bliss? Oxford House (39 Broad Street)



3. When did Maria Jane Neal depart this life? December 1874





4. When was The British School opened? **1841** 









THE

BRITISH

SCHOOL Non-conformist Opened 1841

KINGHAM SO

6. Who was Mrs M Busst? Mayor 1976 – 77





# 7. Zur Einweihung des \_\_\_\_\_



**Erfstadt Court** 



8. Where was "disease and deformity" fought? Wokingham Memorial Clinic

\_\_\_\_





9. Who sculpted the boy holding the frog? Lydia Karpinska





# VATERBABIES SCULPTURE BY LYDIA KARPINSKA ARBS

BY LYDIA KARPINSKA ARBS Featuring the images of Wokingham schoolchildren Kim White aged 9 years and Tim Gardner aged 7 yea this sculpture takes its inspiration from the book. 'THE WATERBABIES' by the Rev. Charles Kingsley. The Rev. Kingsley interviewed local chimney sweep, MAES SEAWARD of ROSE STREET, about his receiper as a child sweep, which were lare used as the basis for the character TOM in the book. JAMES SEAWARD, who had 1