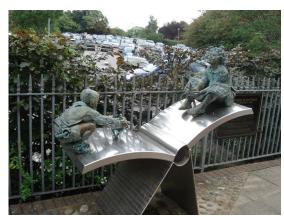

# VATERBABIES SCULPTURE BY LYDIA KARPINSKA ARBS

BY LYDIA KARPINSKA ARBS Featuring the images of Wokingham schoolchildren Kim White aged 9 years and Tim Gardner aged 7 yea this sculpture takes its inspiration from the book. 'THE WATERBABIES' by the Rev. Charles Kingsley. The Rev. Kingsley interviewed local chimney sweep, MAES SEAWARD of ROSE STREET, about his receiper as a child sweep, which were lare used as the basis for the character TOM in the book. JAMES SEAWARD, who had 12 children, was elected JAMES SEAWARD, who had 12 children, was elected Many of his descendants still live locally. Many of his descendants still live locally. (Find the representation of a chimney in this sculpture, and you might just see TOM smiling back at you)!