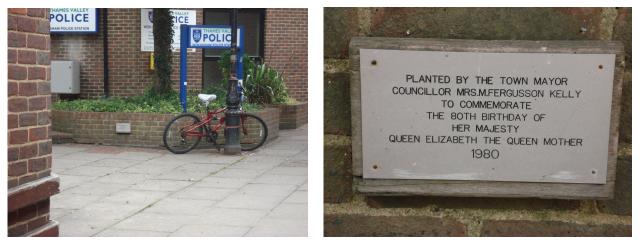

### 10. Who was Mrs M Fergusson Kelly? Mayor 1980

11. What's wrong with the lion? It's white rather than red

12. When did Nicholas William Dennis Scott die? 16 Dec 1992

13. What did Sooty's home used to be? Maiden School