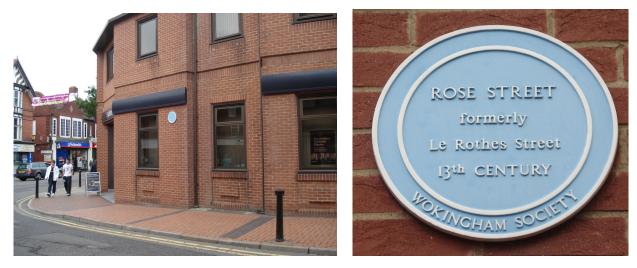

## **Wokingham Answers**

1. What did Le Rothes Street become? Rose Street

2. Where will a dolphin find bliss? Oxford House (39 Broad Street)

3. When did Maria Jane Neal depart this life? December 1874

4. When was The British School opened? **1841** 