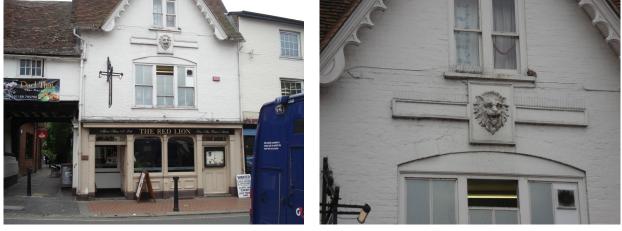

INSKA ARBS Featuring the images of Wokingham schoolchildren Kim White aged 9 years and Tim Gardner aged 7 yea this sculpture takes its inspiration from the book. 'THE WATERBABIES' by the Rev. Charles Kingsley. The Rev. Kingsley interviewed local chimney sweep, MAES SEAWARD of ROSE STREET, about his receiper as a child sweep, which were lare used as the basis for the character TOM in the book. JAMES SEAWARD, who had 12 children, was elected JAMES SEAWARD, who had 12 children, was elected Many of his descendants still live locally. Many of his descendants still live locally. (Find the representation of a chimney in this sculpture, and you might just see TOM smiling back at you)!

### 10. Who was Mrs M Fergusson Kelly? Mayor 1980



11. What's wrong with the lion? It's white rather than red



12. When did Nicholas William Dennis Scott die? 16 Dec 1992







13. What did Sooty's home used to be? Maiden School



14. Where will you find The Wild Rose? 40 Rose Street





Logo A

Rhetorik













R

Logo C









## Alexandra Ulysses





Logo E

Hollister



Logo F

**Total Logistics LLP**