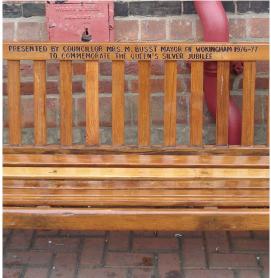

THE

BRITISH

SCHOOL Non-conformist Opened 1841

KINGHAM SO

6. Who was Mrs M Busst? Mayor 1976 – 77